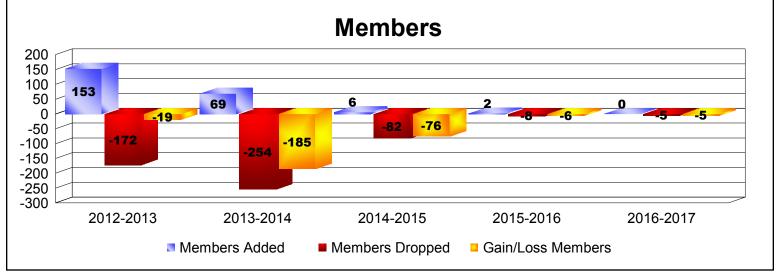

MBR0065 Page 1 of 2 7/21/2017 12:52:16PM

District 132 As of June 2017 Cumulative

| Year      | New<br>Clubs | Dropped<br>Clubs | Gain/<br>Loss<br>Clubs | New<br>Members | Charter<br>Members | Reinstate<br>Members | Transfer<br>Members | Total<br>Member<br>Added | Total<br>Members<br>Dropped | Gain/<br>Loss<br>Members |
|-----------|--------------|------------------|------------------------|----------------|--------------------|----------------------|---------------------|--------------------------|-----------------------------|--------------------------|
| 2012-2013 | 1            | -2               | -1                     | 41             | 24                 | 88                   | 0                   | 153                      | -172                        | -19                      |
| 2013-2014 | 1            | -9               | -8                     | 14             | 52                 | 3                    | 0                   | 69                       | -254                        | -185                     |
| 2014-2015 | 0            | -4               | -4                     | 6              | 0                  | 0                    | 0                   | 6                        | -82                         | -76                      |
| 2015-2016 | 0            | 0                | 0                      | 1              | 0                  | 1                    | 0                   | 2                        | -8                          | -6                       |
| 2016-2017 | 0            | -1               | -1                     | 0              | 0                  | 0                    | 0                   | 0                        | -5                          | -5                       |
| Average   | 0            | -3               | -3                     | 12             | 15                 | 18                   | 0                   | 46                       | -104                        | -58                      |