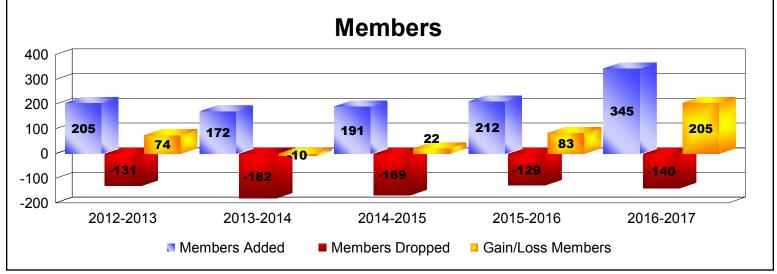

District 132 As of June 2017 Cumulative

| Year      | New<br>Clubs | Dropped<br>Clubs | Gain/<br>Loss<br>Clubs | New<br>Members | Charter<br>Members | Reinstate<br>Members | Transfer<br>Members | Total<br>Member<br>Added | Total<br>Members<br>Dropped | Gain/<br>Loss<br>Members |
|-----------|--------------|------------------|------------------------|----------------|--------------------|----------------------|---------------------|--------------------------|-----------------------------|--------------------------|
| 2012-2013 | 4            | 0                | 4                      | 97             | 102                | 5                    | 1                   | 205                      | -131                        | 74                       |
| 2013-2014 | 2            | -1               | 1                      | 101            | 58                 | 11                   | 2                   | 172                      | -182                        | -10                      |
| 2014-2015 | 1            | -1               | 0                      | 122            | 47                 | 18                   | 4                   | 191                      | -169                        | 22                       |
| 2015-2016 | 4            | 0                | 4                      | 98             | 99                 | 13                   | 2                   | 212                      | -129                        | 83                       |
| 2016-2017 | 8            | 0                | 8                      | 161            | 174                | 9                    | 1                   | 345                      | -140                        | 205                      |
| Average   | 4            | 0                | 3                      | 116            | 96                 | 11                   | 2                   | 225                      | -150                        | 75                       |