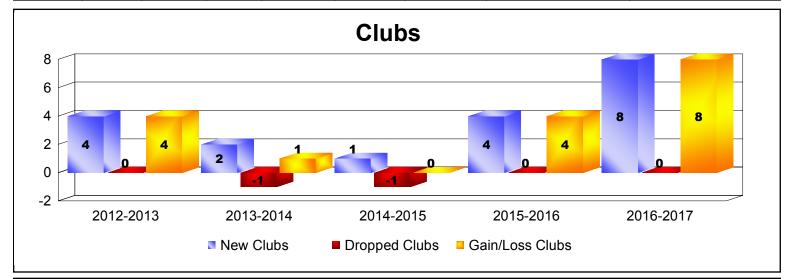

District 132 As of June 2017 Cumulative

| Year      | New<br>Clubs | Dropped<br>Clubs | Gain/<br>Loss<br>Clubs | New<br>Members | Charter<br>Members | Reinstate<br>Members | Transfer<br>Members | Total<br>Member<br>Added | Total<br>Members<br>Dropped | Gain/<br>Loss<br>Members |
|-----------|--------------|------------------|------------------------|----------------|--------------------|----------------------|---------------------|--------------------------|-----------------------------|--------------------------|
| 2012-2013 | 4            | 0                | 4                      | 97             | 102                | 5                    | 1                   | 205                      | -131                        | 74                       |
| 2013-2014 | 2            | -1               | 1                      | 101            | 58                 | 11                   | 2                   | 172                      | -182                        | -10                      |
| 2014-2015 | 1            | -1               | 0                      | 122            | 47                 | 18                   | 4                   | 191                      | -169                        | 22                       |
| 2015-2016 | 4            | 0                | 4                      | 98             | 99                 | 13                   | 2                   | 212                      | -129                        | 83                       |
| 2016-2017 | 8            | 0                | 8                      | 161            | 174                | 9                    | 1                   | 345                      | -140                        | 205                      |
| Average   | 4            | 0                | 3                      | 116            | 96                 | 11                   | 2                   | 225                      | -150                        | 75                       |