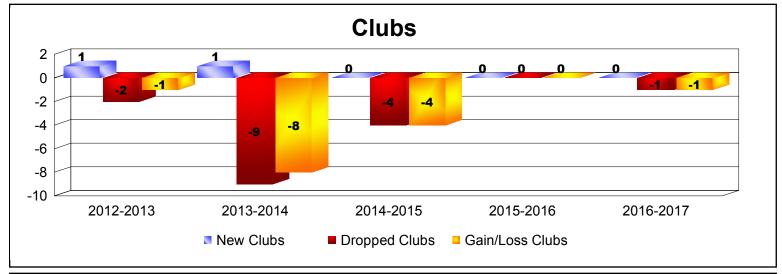

MBR0065 Page 1 of 2 7/21/2017 12:52:16PM

District 132 As of June 2017 Cumulative

| Year      | New<br>Clubs | Dropped<br>Clubs | Gain/<br>Loss<br>Clubs | New<br>Members | Charter<br>Members | Reinstate<br>Members | Transfer<br>Members | Total<br>Member<br>Added | Total<br>Members<br>Dropped | Gain/<br>Loss<br>Members |
|-----------|--------------|------------------|------------------------|----------------|--------------------|----------------------|---------------------|--------------------------|-----------------------------|--------------------------|
| 2012-2013 | 1            | -2               | -1                     | 41             | 24                 | 88                   | 0                   | 153                      | -172                        | -19                      |
| 2013-2014 | 1            | -9               | -8                     | 14             | 52                 | 3                    | 0                   | 69                       | -254                        | -185                     |
| 2014-2015 | 0            | -4               | -4                     | 6              | 0                  | 0                    | 0                   | 6                        | -82                         | -76                      |
| 2015-2016 | 0            | 0                | 0                      | 1              | 0                  | 1                    | 0                   | 2                        | -8                          | -6                       |
| 2016-2017 | 0            | -1               | -1                     | 0              | 0                  | 0                    | 0                   | 0                        | -5                          | -5                       |
| Average   | 0            | -3               | -3                     | 12             | 15                 | 18                   | 0                   | 46                       | -104                        | -58                      |