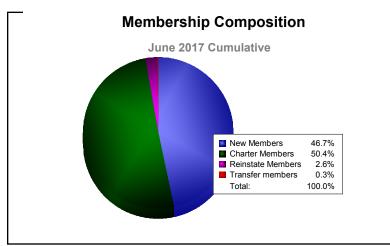

District 132 As of June 2017 Cumulative

| Year      | New<br>Clubs | Dropped<br>Clubs | Gain/<br>Loss<br>Clubs | New<br>Members | Charter<br>Members | Reinstate<br>Members | Transfer<br>Members | Total<br>Member<br>Added | Total<br>Members<br>Dropped | Gain/<br>Loss<br>Members |
|-----------|--------------|------------------|------------------------|----------------|--------------------|----------------------|---------------------|--------------------------|-----------------------------|--------------------------|
| 2012-2013 | 4            | 0                | 4                      | 97             | 102                | 5                    | 1                   | 205                      | -131                        | 74                       |
| 2013-2014 | 2            | -1               | 1                      | 101            | 58                 | 11                   | 2                   | 172                      | -182                        | -10                      |
| 2014-2015 | 1            | -1               | 0                      | 122            | 47                 | 18                   | 4                   | 191                      | -169                        | 22                       |
| 2015-2016 | 4            | 0                | 4                      | 98             | 99                 | 13                   | 2                   | 212                      | -129                        | 83                       |
| 2016-2017 | 8            | 0                | 8                      | 161            | 174                | 9                    | 1                   | 345                      | -140                        | 205                      |
| Average   | 4            | 0                | 3                      | 116            | 96                 | 11                   | 2                   | 225                      | -150                        | 75                       |